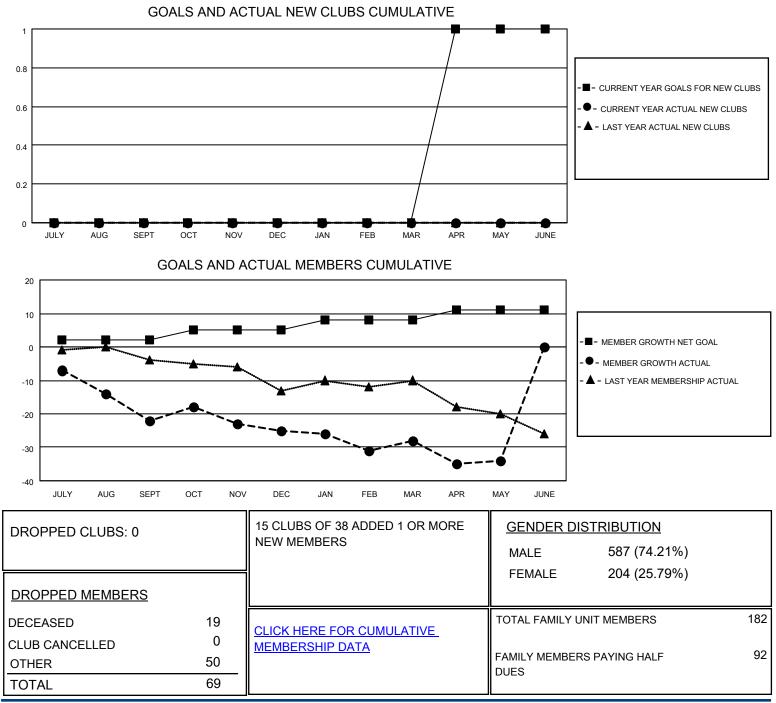

## LOCATION NEBRASKA

District 38 L

Results as of: 5/31/2021

| Clubs                 |               |           |               | Members               |                        |                         |                                                    |
|-----------------------|---------------|-----------|---------------|-----------------------|------------------------|-------------------------|----------------------------------------------------|
| RESULTS FOR 2020-2021 |               |           |               | RESULTS FOR 2020-2021 |                        |                         |                                                    |
| QUARTER               | NEW CLUB GOAL | NEW CLUBS | DROPPED CLUBS | QUARTER               | BER GROWTH NET<br>GOAL | MEMBER GROWTH<br>ACTUAL | DROPPED<br>MEMBERS ACTUAL<br>(including transfers) |
| JULY/AUG/SEPT         | 0             | 0         | 0             | JULY/AUG/SEPT         | 2                      | 7                       | 27                                                 |
| OCT/NOV/DEC           | 0             | 0         | 0             | OCT/NOV/DEC           | 3                      | 7                       | 10                                                 |
| JAN/FEB/MAR           | 0             | 0         | 0             | JAN/FEB/MAR           | 3                      | 14                      | 17                                                 |
| APR/MAY/JUNE          | 1             | 0         | 0             | APR/MAY/JUNE          | 3                      | 10                      | 15                                                 |